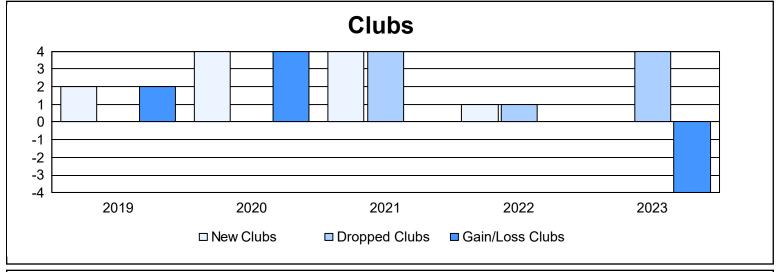

District 21 N As of June 2023 Cumulative

| Year      | New<br>Clubs | Dropped<br>Clubs | Gain/<br>Loss<br>Clubs | New<br>Members | Charter<br>Members | Reinstate<br>Members | Transfer<br>Members | Total<br>Member<br>Added | Total<br>Members<br>Dropped | Gain/<br>Loss<br>Members |
|-----------|--------------|------------------|------------------------|----------------|--------------------|----------------------|---------------------|--------------------------|-----------------------------|--------------------------|
| 2018-2019 | 2            | 0                | 2                      | 222            | 46                 | 30                   | 11                  | 309                      | 323                         | -14                      |
| 2019-2020 | 4            | 0                | 4                      | 138            | 147                | 4                    | 36                  | 325                      | 240                         | 85                       |
| 2020-2021 | 4            | 4                | 0                      | 155            | 128                | 16                   | 30                  | 329                      | 406                         | -77                      |
| 2021-2022 | 1            | 1                | 0                      | 144            | 31                 | 14                   | 20                  | 209                      | 305                         | -96                      |
| 2022-2023 | 0            | 4                | -4                     | 171            | 6                  | 13                   | 19                  | 209                      | 266                         | -57                      |
| Average   | 2            | 2                | 0                      | 166            | 72                 | 15                   | 23                  | 276                      | 308                         | -32                      |