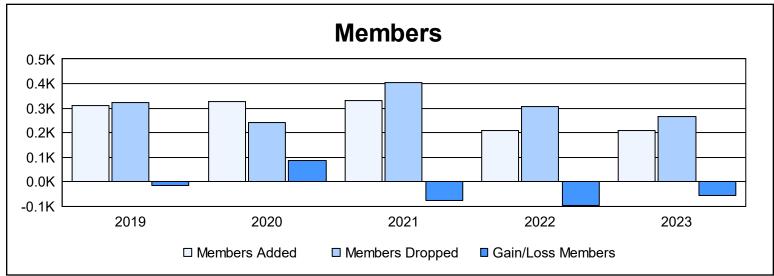

District 21 N As of June 2023 Cumulative

| Year      | New<br>Clubs | Dropped<br>Clubs | Gain/<br>Loss<br>Clubs | New<br>Members | Charter<br>Members | Reinstate<br>Members | Transfer<br>Members | Total<br>Member<br>Added | Total<br>Members<br>Dropped | Gain/<br>Loss<br>Members |
|-----------|--------------|------------------|------------------------|----------------|--------------------|----------------------|---------------------|--------------------------|-----------------------------|--------------------------|
| 2018-2019 | 2            | 0                | 2                      | 222            | 46                 | 30                   | 11                  | 309                      | 323                         | -14                      |
| 2019-2020 | 4            | 0                | 4                      | 138            | 147                | 4                    | 36                  | 325                      | 240                         | 85                       |
| 2020-2021 | 4            | 4                | 0                      | 155            | 128                | 16                   | 30                  | 329                      | 406                         | -77                      |
| 2021-2022 | 1            | 1                | 0                      | 144            | 31                 | 14                   | 20                  | 209                      | 305                         | -96                      |
| 2022-2023 | 0            | 4                | -4                     | 171            | 6                  | 13                   | 19                  | 209                      | 266                         | -57                      |
| Average   | 2            | 2                | 0                      | 166            | 72                 | 15                   | 23                  | 276                      | 308                         | -32                      |